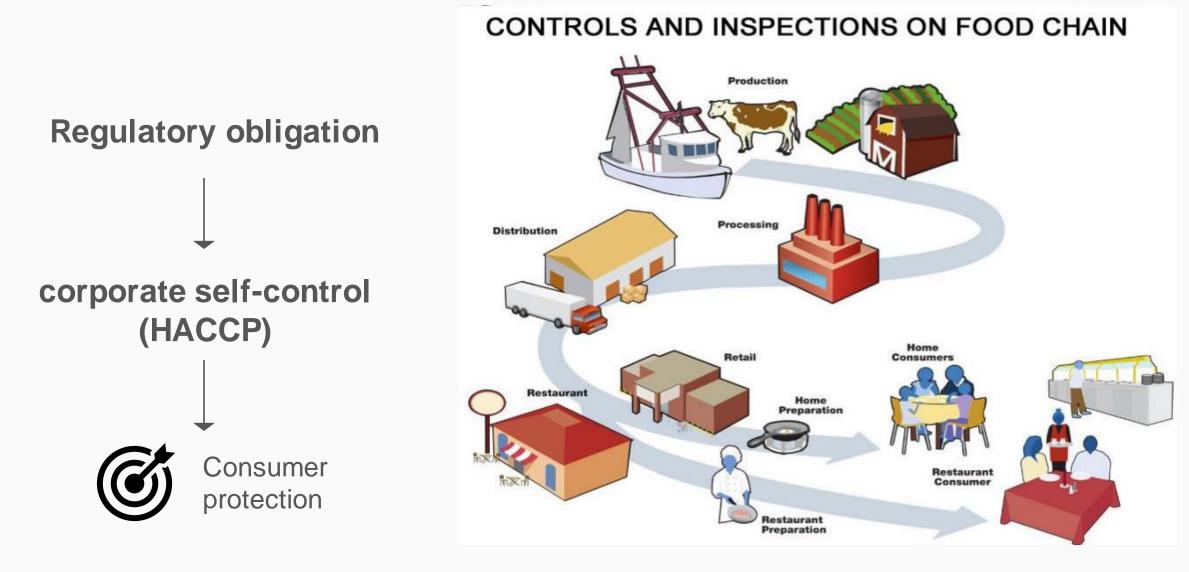

## The Idea

construction of a management system capable of "Guide" the Food Sector Operators in construction and management of their Security plans food.

#### Safeaty Towards Improved Food Safety

oday, the cases of foodborne illness and food contamination are making headlines all over the world. Millions are falling sick because of unsafe food. One of the main reasons behind the decline of public health is the poor food safety culture and practices followed by manufacturing companies. Besides, a majority of the organisations still rely on paper-based checklists, which not only fail to guide staff in taking corrective measures but are also timeconsuming, decrease productivity, and fail to provide visibility into business performance. "To address these challenges, organisations must implement a concrete, effective, and economically sustainable food safety management system," says Alessandra Guidi, Founder and R&D head of Safeaty. However, the challenge for food safety authorities is to convince the food manufacturing companies to shift from legacy approaches to automated systems.

Safeaty has developed a state-of-the-art Safeaty Check Management (SCM) system that helps food manufacturing organisations to create and manage food safety plans. "Our SCM platform not only optimises food safety management and human resources but also standardises the systems and increases the promptness of monitoring and auditing processes, especially when multiple production units are involved; moreover, allowing a remote control, the system could be used by both companies and Public Officers, saving time and money; moreover, what's going on for the Covid-19 underlines the importance of this features." explains Alessandra.