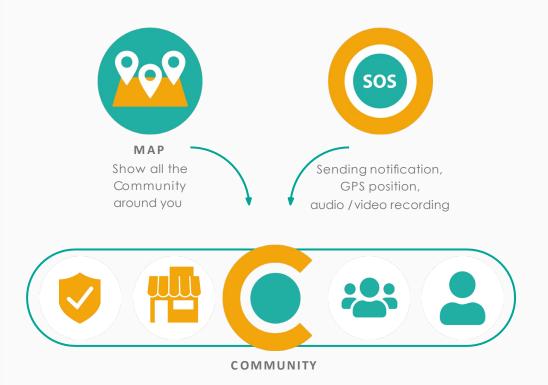

# C COYZY

We build a safer and more peaceful society thanks to new technologies and a valuable community.

FOR FURTHER INFORMATIONS

COYZY is a digital platform and app which helps people, in particular women and parents, to train themselves and their children to prevent, face and overcome serious events without the use of large resources of money or time and is present in times of need.