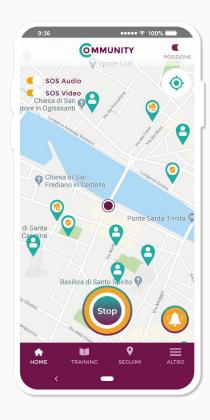

# C COYZY

We build a safer and more peaceful society thanks to new technologies and a valuable community.

FOR FURTHER INFORMATIONS

COYZY is a digital platform and app which helps people, in particular women and parents, to train themselves and their children to prevent, face and overcome serious events without the use of large resources of money or time and is present in times of need.